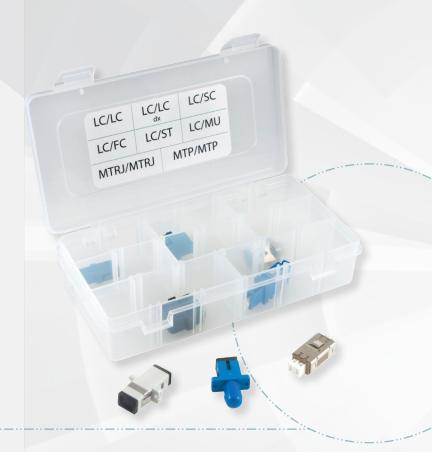

### **Benefits**

- -Top quality components
- Connect multiple connector types with one kit
- -Multimode or singlemode applications
- Reference chart included for easy adapter identification
- Compartmentalized case provides safe component storage and simple organization
- -Small, durable case for easy case portability

#### Overview

Timbercon's fiber optic adapter kits offer an ideal product for applications requiring cable-to-cable connections. Each kit incorporates standard and hybrid adapters for the most popular connector types including LC, SC, FC, ST, MU, MTRJ and MTP®. Packaged in a durable and convenient compartmentalized case, Timbercon adapter kits are available in standard and custom configurations.

Standard Adapter Kit Part Number: TK-190-006

Includes:
LC/LC
SC/SC
ST/ST
FC/FC
MT/MT
MTRJ/MTRJ
Rugged Storage/
Carry Case

SC Adapter Kit Part Number: TK-121-005

Includes:
SC/SC SX
SC/SC DX
SC/LC SX
SC/FC SX
SC/ST SX
Rugged Storage/
Carry Case